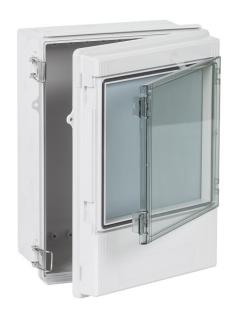

## **JDA-CRD Series**

- 1. JDA-CRD Series All in one dual door is designed to prevent the penetration of rain and dust perfectly as roof is protruded from top and bottom of the base.
- 2. This enclosures are easy to separate cover and base so that user can assemble them for processing and printing.
- 3. It has reasonable product price in cost down for assembly by making integrated cover and transparent window.
- 4. Hinge connecting pins and draw latch are made of stainless steel and plastic to prevent rust.

## Model and Size

| Size(included cover)     |                  | Model          |                | Mounting plate |         | Dual Door         |          |       |          |
|--------------------------|------------------|----------------|----------------|----------------|---------|-------------------|----------|-------|----------|
| $W\times L\times H$ (mm) | W×L×H<br>(inch)  | ABS            | PC             | Steel          | Plastic | Plastic<br>G type | Size(mm) | Model | Size(mm) |
| 250×350×170              | 9.84×13.77×6.69  | JDA-ARD-253517 | JDA-CRD-253517 | 2535 SQ        | 2535 C  | 2535 G            |          |       |          |
| 250×350×190              | 9.84×13.77×7.48  | JDA-ARD-253519 | JDA-CRD-253519 | 2535 SQ        | 2535 C  | 2535 G            |          |       |          |
| 350×450×130              | 13.77×17.11×5.11 | JDA-AGD-354513 | JDA-CGD-354513 | 3545 S         | 3545 P  |                   | 306×407  | D3545 | 314×313  |
| 350×450×170              | 13.77×17.71×6.69 | JDA-AGD-354517 | JDA-CGD-354517 | 3545 S         | 3545 P  |                   | 306×407  | D3545 | 314×313  |
| 350×450×210              | 13.77×17.71×8.26 | JDA-AGD-354521 | JDA-CGD-354521 | 3545 S         | 3545 P  |                   | 306×407  | D3545 | 314×313  |