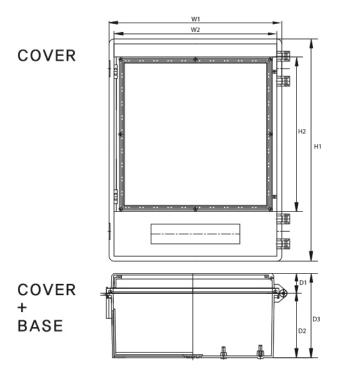

## Model and Size

| Size(included cover)     |                  | Model          |                | Mounting plate |         | Dual Door         |          |       |          |
|--------------------------|------------------|----------------|----------------|----------------|---------|-------------------|----------|-------|----------|
| $W\times L\times H$ (mm) | W×L×H<br>(inch)  | ABS            | PC             | Steel          | Plastic | Plastic<br>G type | Size(mm) | Model | Size(mm) |
| 250×350×170              | 9.84×13.77×6.69  | JDA-ARD-253517 | JDA-CRD-253517 | 2535 SQ        | 2535 C  | 2535 G            |          |       |          |
| 250×350×190              | 9.84×13.77×7.48  | JDA-ARD-253519 | JDA-CRD-253519 | 2535 SQ        | 2535 C  | 2535 G            |          |       |          |
| 350×450×130              | 13.77×17.11×5.11 | JDA-AGD-354513 | JDA-CGD-354513 | 3545 S         | 3545 P  |                   | 306×407  | D3545 | 314×313  |
| 350×450×170              | 13.77×17.71×6.69 | JDA-AGD-354517 | JDA-CGD-354517 | 3545 S         | 3545 P  |                   | 306×407  | D3545 | 314×313  |
| 350×450×210              | 13.77×17.71×8.26 | JDA-AGD-354521 | JDA-CGD-354521 | 3545 S         | 3545 P  |                   | 306×407  | D3545 | 314×313  |