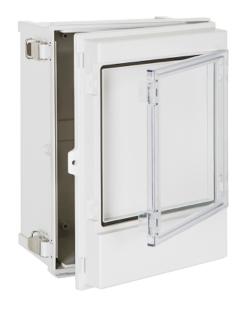

## **JDA-CRD Series**

- 1. JDA-CRD Series All in one dual door is designed to prevent the penetration of rain and dust perfectly as roof is protruded from top and bottom of the base.
- 2. This enclosures are easy to separate cover and base so that user can assemble them for processing and printing.
- 3. It has reasonable product price in cost down for assembly by making integrated cover and transparent window.
- 4. Hinge connecting pins and draw latch are made of stainless steel and plastic to prevent rust.

## Model and Size

| Size(included cover)     |                  | Model          |                | Mounting plate |         | Dual Door         |          |       |          |
|--------------------------|------------------|----------------|----------------|----------------|---------|-------------------|----------|-------|----------|
| $W\times L\times H$ (mm) | W×L×H<br>(inch)  | ABS            | PC             | Steel          | Plastic | Plastic<br>G type | Size(mm) | Model | Size(mm) |
| 250×350×170              | 9.84×13.77×6.69  | JDA-ARD-253517 | JDA-CRD-253517 | 2535 SQ        | 2535 C  | 2535 G            |          |       |          |
| 250×350×190              | 9.84×13.77×7.48  | JDA-ARD-253519 | JDA-CRD-253519 | 2535 SQ        | 2535 C  | 2535 G            |          |       |          |
| 350×450×130              | 13.77×17.11×5.11 | JDA-AGD-354513 | JDA-CGD-354513 | 3545 S         | 3545 P  |                   | 306×407  | D3545 | 314×313  |
| 350×450×170              | 13.77×17.71×6.69 | JDA-AGD-354517 | JDA-CGD-354517 | 3545 S         | 3545 P  |                   | 306×407  | D3545 | 314×313  |
| 350×450×210              | 13.77×17.71×8.26 | JDA-AGD-354521 | JDA-CGD-354521 | 3545 S         | 3545 P  |                   | 306×407  | D3545 | 314×313  |