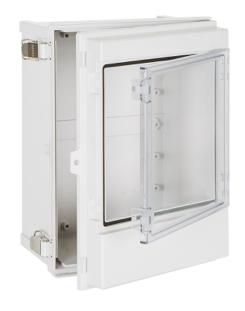

## **JDA-CRD Series**

- 1. JDA-CRD Series All in one dual door is designed to prevent the penetration of rain and dust perfectly as roof is protruded from top and bottom of the base.
- 2. This enclosures are easy to separate cover and base so that user can assemble them for processing and printing.
- 3. It has reasonable product price in cost down for assembly by making integrated cover and transparent window.
- 4. Hinge connecting pins and draw latch are made of stainless steel and plastic to prevent rust.

## Model and Size

| Size(included cover)     |                  | Model          |                | Mounting plate |         | Dual Door         |          |       |          |
|--------------------------|------------------|----------------|----------------|----------------|---------|-------------------|----------|-------|----------|
| $W\times L\times H$ (mm) | W×L×H<br>(inch)  | ABS            | PC             | Steel          | Plastic | Plastic<br>G type | Size(mm) | Model | Size(mm) |
| 250×350×170              | 9.84×13.77×6.69  | JDA-ARD-253517 | JDA-CRD-253517 | 2535 SQ        | 2535 C  | 2535 G            |          |       |          |
| 250×350×190              | 9.84×13.77×7.48  | JDA-ARD-253519 | JDA-CRD-253519 | 2535 SQ        | 2535 C  | 2535 G            |          |       |          |
| 350×450×130              | 13.77×17.11×5.11 | JDA-AGD-354513 | JDA-CGD-354513 | 3545 S         | 3545 P  |                   | 306×407  | D3545 | 314×313  |
| 350×450×170              | 13.77×17.71×6.69 | JDA-AGD-354517 | JDA-CGD-354517 | 3545 S         | 3545 P  |                   | 306×407  | D3545 | 314×313  |
| 350×450×210              | 13.77×17.71×8.26 | JDA-AGD-354521 | JDA-CGD-354521 | 3545 S         | 3545 P  |                   | 306×407  | D3545 | 314×313  |